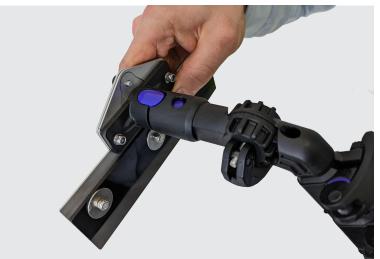

A roof lightweight and compact roof scraper attachment for the STREAMLINE® OVA8® pole. The design incorporates a quick-change head with a load and lock feature. This feature allows the user to swap out the blades when changing to a new roof tile type or if the blades have worn down. Made from stainless-steel, the roof scraper and blades are rust resistant and extremely durable. Consisting of a variety of different blades to suit the most roof tiles, the kit allows you to scrape moss and debris off a roof with ease.

## **Features**

- Suitable for the OVA8 poles
- Compact design
- Easy to swap the blades if required
- Multiple different profiles for different tiles
- Made from Stainless-Steel
- Robust / extremely durable blades