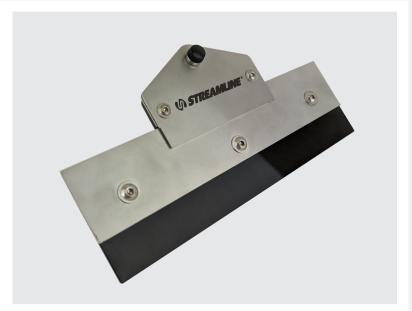

A roof lightweight and compact roof scraper attachment for the STREAMLINE® OVA8® pole. The design incorporates a quick-change head with a load and lock feature. This feature allows the user to swap out the blades when changing to a new roof tile type or if the blades have worn down. Made from stainless-steel, the roof scraper and blades are rust resistant and extremely durable. Consisting of a variety of different blades to suit the most roof tiles, the kit allows you to scrape moss and debris off a roof with ease.

## **Features**

- Suitable for the OVA8 poles
- Compact design
- Easy to swap the blades if required
- Multiple different profiles for different tiles
- Made from Stainless-Steel
- Robust / extremely durable blades