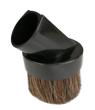

#### **Soft Dusting Brush**

These bristles gently dust delicate surfaces keeping shelves, blinds and lighting dust-free.