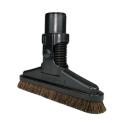

#### **Sidewinder Dusting Brush**

This dusting brush works great at getting into tight spaces and general hard floor cleanup.