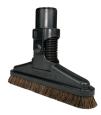

#### **Sidewinder Dusting Brush**

This dusting brush works great at getting into tight spaces and general hard floor cleanup.