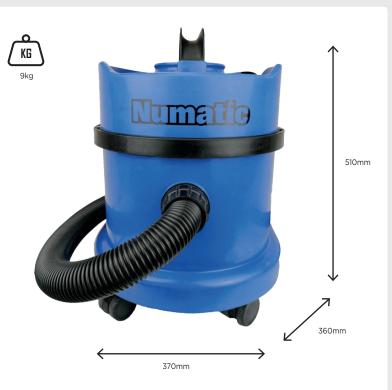

#### **Operating Specifications**

- Drum Size: 15ltr
- Vacuum Height: 38ft
- Airflow: 48L/sec
- **Motor** 620W
- Voltage 230V
- Voltage: 12V (Battery charger 230v)

# STREAMVAC"

Tools

DV000113-02