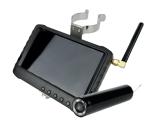

#### **1x CCTV Wireless Bullet Camera** and Widescreen Monitor kit,

To suit 51mm pole kit

CCTV-POLE-KIT0003-032

1х Streamline® Ultralite™ 3ft 32mm Glass Fibre Pole

x2, x4 or x6 Streamline® Ultralite™

6ft 32mm Glass Fibre Poles