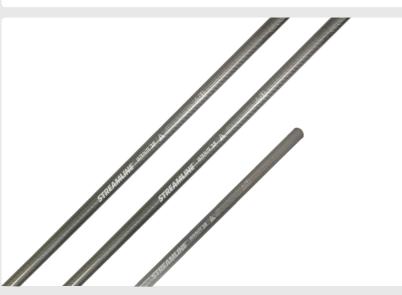

The modular carbon fibre pole sections are exceptionally light yet very rigid. These simply push into each other, creating a funnel effect, allowing reach up to 10mtr high. Various attachments can be fitted to the end of the pole section with a standard 32mm adapter supplied in the kit. The hose cuff of the vacuum attached to any of the pole sections. Each kit is supplied with a half section too, for versatility of use.

Available in 3 Sizes

- DV-KIT2175-038 **18ft** 2x Ultralite™ 6ft 32mm modular carbon fibre poles + Ultralite™ 3ft 51mm modular carbon fibre pole.
- DV-KIT4175-032 20ft 3x Ultralite™ 6ft 51mm modular carbon fibre poles + Ultralite™ 3ft 51mm modular carbon fibre pole.
- DV-KIT6175-032 **38ft** 6x Ultralite<sup>™</sup> 6ft 51mm modular carbon fibre poles + Ultralite™ 3ft 51mm modular carbon fibre pole.