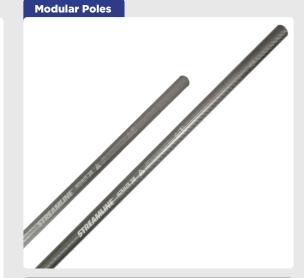

The modular carbon fibre pole sections are exceptionally light yet very rigid. These simply push into each other, creating a funnel effect, allowing reach up to 10mtr high. Various attachments can be fitted to the end of the pole section with a standard 32mm adapter supplied in the kit. The hose cuff of the vacuum attached to any of the pole sections. Each kit is supplied with a half section too, for versatility of use.

Available in 3 Sizes

- DV-KIT2175-038 **18ft** 2x Ultralite™ 6ft 32mm modular carbon fibre poles + Ultralite™ 3ft 51mm modular carbon fibre pole.
- DV-KIT4175-032 20ft 3x Ultralite™ 6ft 51mm modular carbon fibre poles + Ultralite™ 3ft 51mm modular carbon fibre pole.
- DV-KIT6175-032 **38ft** 6x Ultralite<sup>™</sup> 6ft 51mm modular carbon fibre poles + Ultralite™ 3ft 51mm modular carbon fibre pole.